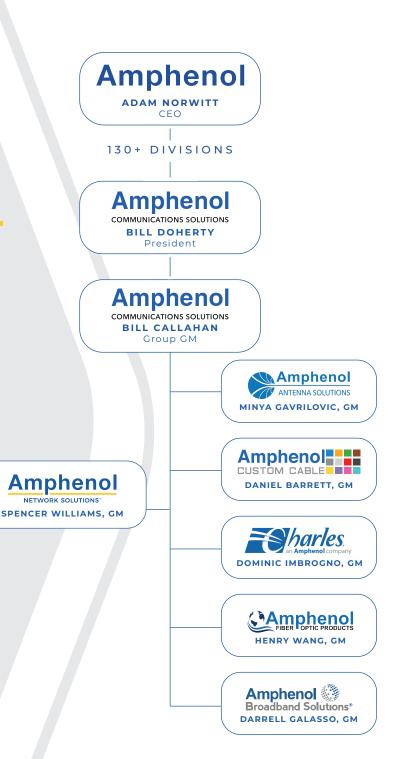

## Our Unique Business Model: Empowering Your Success

Amphenol's 130+ divisions operate independently, allowing for rapid, customized decision-making that aligns with your requirements. Each division operates as a unique entity with its own profit and loss responsibilities, embodying Amphenol's approach to business. The key advantages of this structure are:

# Amphenol Network Solutions: An Integral Component of Amphenol Corporation

Amphenol Network Solutions specializes in advanced fiber optic technology, offering innovative solutions, stability, and a broad network of global partnerships. We offer application engineering services to create a solution specifically to fit your network needs. This entails bundling products from all of our product lines under one part number, and shipping directly to your site for installation, all at once, saving you time and money. Partner with us for unparalleled connectivity solutions.